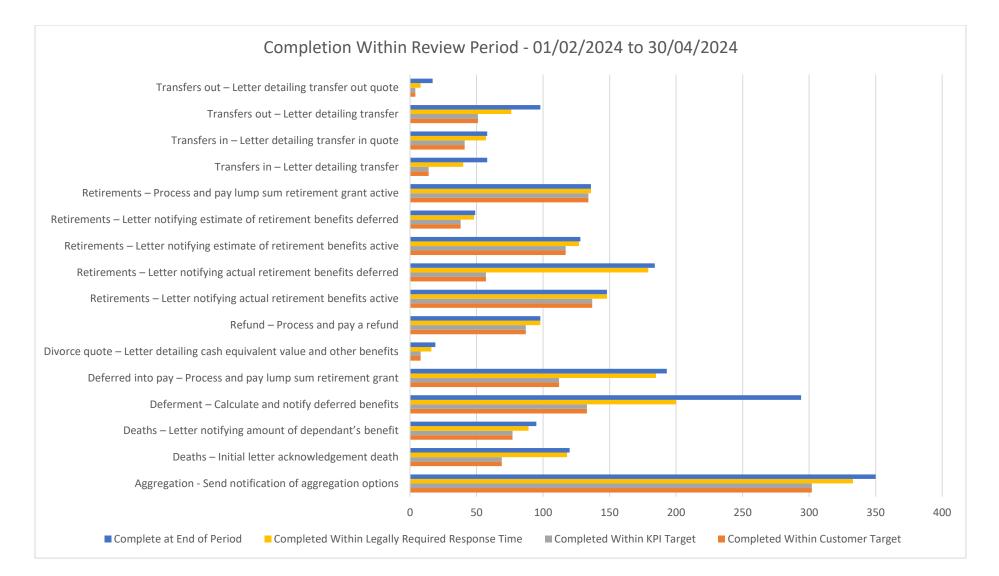

| KPI Category                                                                 | Complete at<br>End of<br>Period | Completed<br>Within Customer<br>Target | % Complete<br>Within<br>Customer<br>Target | Completed<br>Within KPI<br>Target | % Complete<br>Within KPI<br>Target | Completed<br>Within Legally<br>Required<br>Response<br>Time | % Complete<br>Within Legal<br>Target |
|------------------------------------------------------------------------------|---------------------------------|----------------------------------------|--------------------------------------------|-----------------------------------|------------------------------------|-------------------------------------------------------------|--------------------------------------|
| Aggregation - Send notification of aggregation options                       | 350                             | 302                                    | 86.3%                                      | 302                               | 86.3%                              | 333                                                         | 95.1%                                |
| Deaths – Initial letter acknowledgement death                                | 120                             | 69                                     | 57.5%                                      | 69                                | 57.5%                              | 118                                                         | 98.3%                                |
| Deaths – Letter notifying amount of dependant's benefit                      | 95                              | 77                                     | 81.1%                                      | 77                                | 81.1%                              | 89                                                          | 93.7%                                |
| Deferment – Calculate and notify deferred benefits                           | 294                             | 133                                    | 45.2%                                      | 133                               | 45.2%                              | 200                                                         | 68.0%                                |
| Deferred into pay – Process and pay lump sum retirement grant                | 193                             | 112                                    | 58.0%                                      | 112                               | 58.0%                              | 185                                                         | 95.9%                                |
| Divorce quote – Letter detailing cash equivalent value and<br>other benefits | 19                              | 8                                      | 42.1%                                      | 8                                 | 42.1%                              | 16                                                          | 84.2%                                |
| Refund – Process and pay a refund                                            | 98                              | 87                                     | 88.8%                                      | 87                                | 88.8%                              | 98                                                          | 100.0%                               |
| Retirements – Letter notifying actual retirement benefits<br>active          | 148                             | 137                                    | 92.6%                                      | 137                               | 92.6%                              | 148                                                         | 100.0%                               |
| Retirements – Letter notifying actual retirement benefits<br>deferred        | 184                             | 57                                     | 31.0%                                      | 57                                | 31.0%                              | 179                                                         | 97.3%                                |
| Retirements – Letter notifying estimate of retirement<br>benefits active     | 128                             | 117                                    | 91.4%                                      | 117                               | 91.4%                              | 127                                                         | 99.2%                                |
| Retirements – Letter notifying estimate of retirement<br>benefits deferred   | 49                              | 38                                     | 77.6%                                      | 38                                | 77.6%                              | 48                                                          | 98.0%                                |
| Retirements – Process and pay lump sum retirement grant active               | 136                             | 134                                    | 98.5%                                      | 134                               | 98.5%                              | 136                                                         | 100.0%                               |
| Transfers in – Letter detailing transfer                                     | 58                              | 14                                     | 24.1%                                      | 14                                | 24.1%                              | 40                                                          | 69.0%                                |
| Transfers in – Letter detailing transfer in quote                            | 58                              | 41                                     | 70.7%                                      | 41                                | 70.7%                              | 57                                                          | 98.3%                                |
| Transfers out – Letter detailing transfer                                    | 98                              | 51                                     | 52.0%                                      | 51                                | 52.0%                              | 76                                                          | 77.6%                                |
| Transfers out – Letter detailing transfer out quote                          | 17                              | 4                                      | 23.5%                                      | 4                                 | 23.5%                              | 8                                                           | 47.1%                                |
| Grand Total                                                                  | 2,086                           | 1,383                                  |                                            | 1,383                             |                                    | 1,893                                                       |                                      |